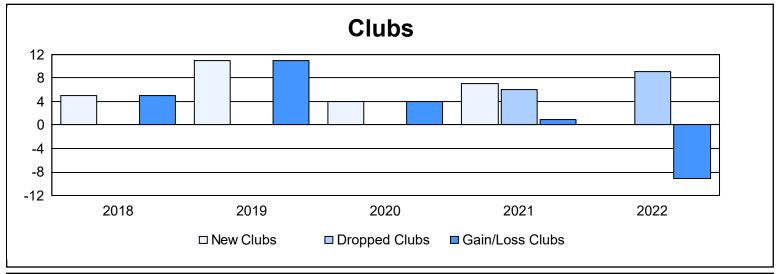

District 301A4 As of June 2022 Cumulative

| Year      | New<br>Clubs | Dropped<br>Clubs | Gain/<br>Loss<br>Clubs | New<br>Members | Charter<br>Members | Reinstate<br>Members | Transfer<br>Members | Total<br>Member<br>Added | Total<br>Members<br>Dropped | Gain/<br>Loss<br>Members |
|-----------|--------------|------------------|------------------------|----------------|--------------------|----------------------|---------------------|--------------------------|-----------------------------|--------------------------|
| 2017-2018 | 5            | 0                | 5                      | 131            | 145                | 18                   | 0                   | 294                      | 200                         | 94                       |
| 2018-2019 | 11           | 0                | 11                     | 65             | 283                | 4                    | 0                   | 352                      | 62                          | 290                      |
| 2019-2020 | 4            | 0                | 4                      | 165            | 87                 | 3                    | 1                   | 256                      | 159                         | 97                       |
| 2020-2021 | 7            | 6                | 1                      | 24             | 214                | 1                    | 0                   | 239                      | 196                         | 43                       |
| 2021-2022 | 0            | 9                | -9                     | 17             | 93                 | 205                  | 3                   | 318                      | 539                         | -221                     |
| Average   | 5            | 3                | 2                      | 80             | 164                | 46                   | 1                   | 292                      | 231                         | 61                       |