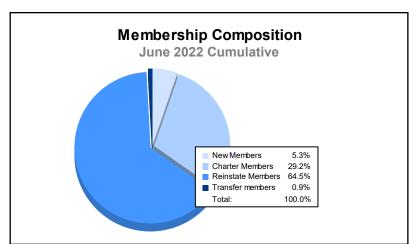

District 301A4 As of June 2022 Cumulative

| Year      | New<br>Clubs | Dropped<br>Clubs | Gain/<br>Loss<br>Clubs | New<br>Members | Charter<br>Members | Reinstate<br>Members | Transfer<br>Members | Total<br>Member<br>Added | Total<br>Members<br>Dropped | Gain/<br>Loss<br>Members |
|-----------|--------------|------------------|------------------------|----------------|--------------------|----------------------|---------------------|--------------------------|-----------------------------|--------------------------|
| 2017-2018 | 5            | 0                | 5                      | 131            | 145                | 18                   | 0                   | 294                      | 200                         | 94                       |
| 2018-2019 | 11           | 0                | 11                     | 65             | 283                | 4                    | 0                   | 352                      | 62                          | 290                      |
| 2019-2020 | 4            | 0                | 4                      | 165            | 87                 | 3                    | 1                   | 256                      | 159                         | 97                       |
| 2020-2021 | 7            | 6                | 1                      | 24             | 214                | 1                    | 0                   | 239                      | 196                         | 43                       |
| 2021-2022 | 0            | 9                | -9                     | 17             | 93                 | 205                  | 3                   | 318                      | 539                         | -221                     |
| Average   | 5            | 3                | 2                      | 80             | 164                | 46                   | 1                   | 292                      | 231                         | 61                       |